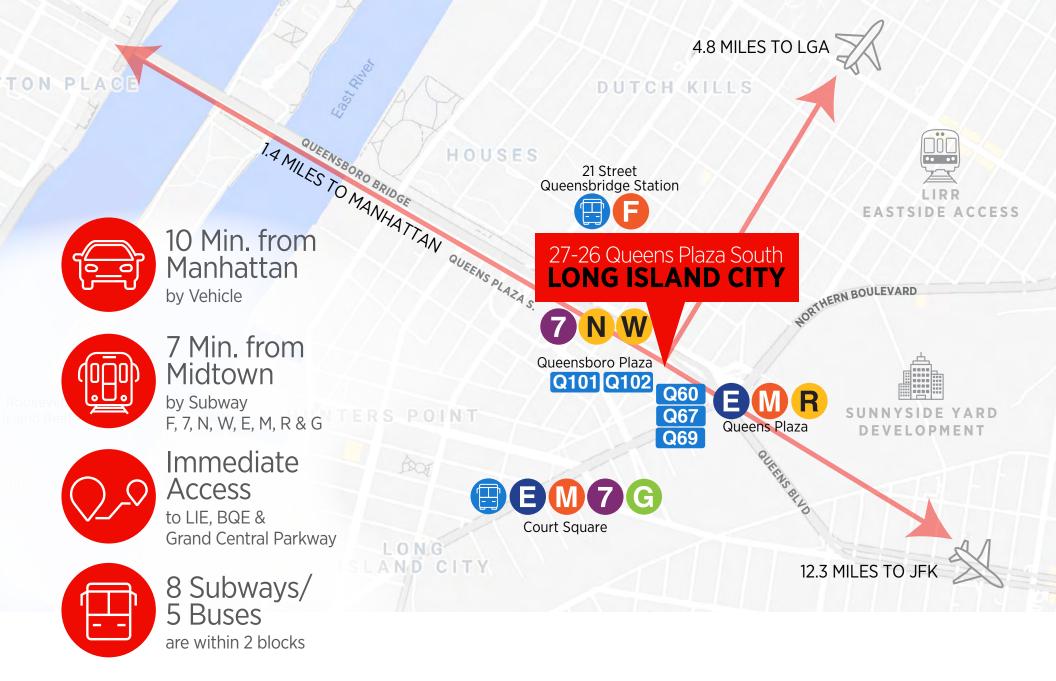

## **Unparalleled Access**

10 min. by car to midtown 8 subways/5 buses within 2 blocks At the foot of Queensboro bridge A few miles to LGA and JFK airports

## 24/7 Diverse Growing Neighborhood

24,300+ Residential Units
10 million SF Commercial and
Industrial space
4,300 Current/Open Hotel Rooms
40+ Arts & Cultural Organizations
(And Growing!)

Exceptional Location, Easy Access