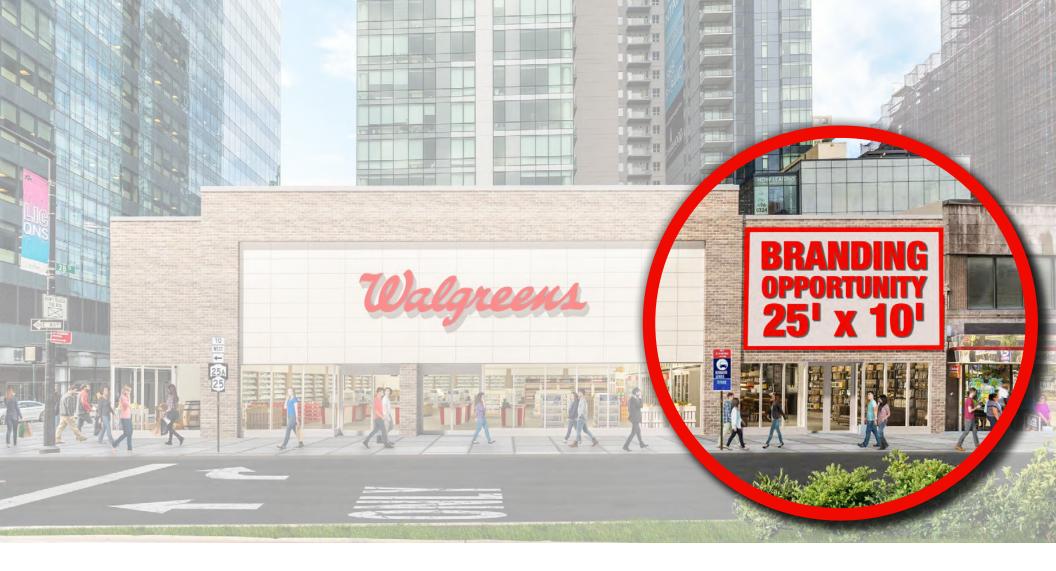

# **Outstanding Visibility & Accessibility**

27-26 Queens Plaza South, Long Island City, NY Gateway to LIC

#### **New Retail Development**

2,117 SF Ground Floor Retail 18' Ceilings 3,200 SF Lower Level 25'-5" frontage on Queens Plaza South

### 2,117 SF Retail Space

18' ceiling
25' 5" frontage
HVAC provided
Fully sprinklered
2 ADA bathrooms
Mezzanine potential
Venting possible

Lower Level