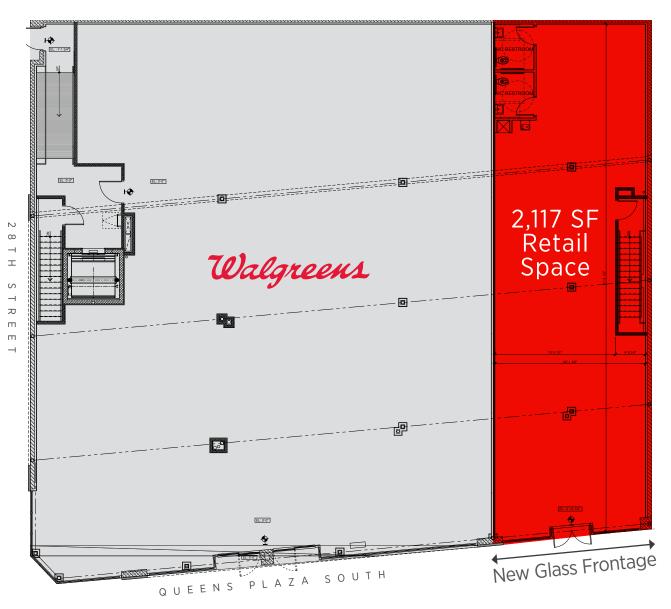

#### **New Retail Development**

2,117 SF Ground Floor Retail 18' Ceilings 3,200 SF Lower Level 25'-5" frontage on Queens Plaza South

### 2,117 SF Retail Space

18' ceiling
25' 5" frontage
HVAC provided
Fully sprinklered
2 ADA bathrooms
Mezzanine potential
Venting possible

Lower Level