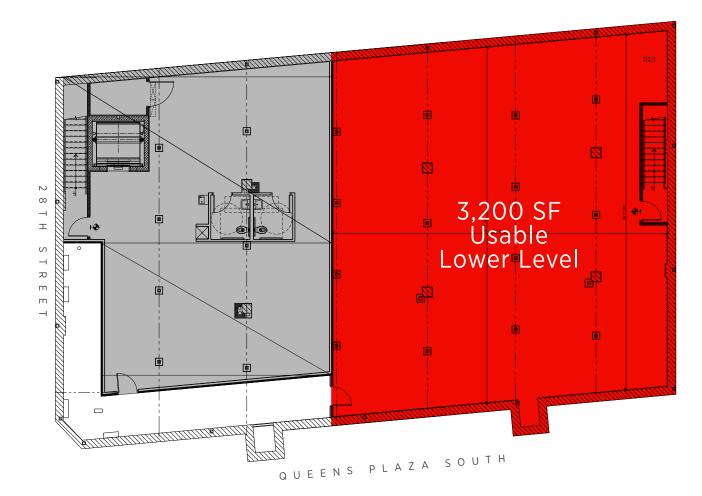

#### **New Retail Development**

2,117 SF Ground Floor Retail 18' Ceilings 3,200 SF Lower Level 25'-5" frontage on Queens Plaza South

## 3,200 SF Usable Space

New white box

Flexible space

Fully sprinklered

Perfect for distribution

COMMERCIAL & INDUSTRIAL

10M+ SF Existing New Buildings & Renovated Commercial

> 5.6M+ Added SF by 2024 (Announced)